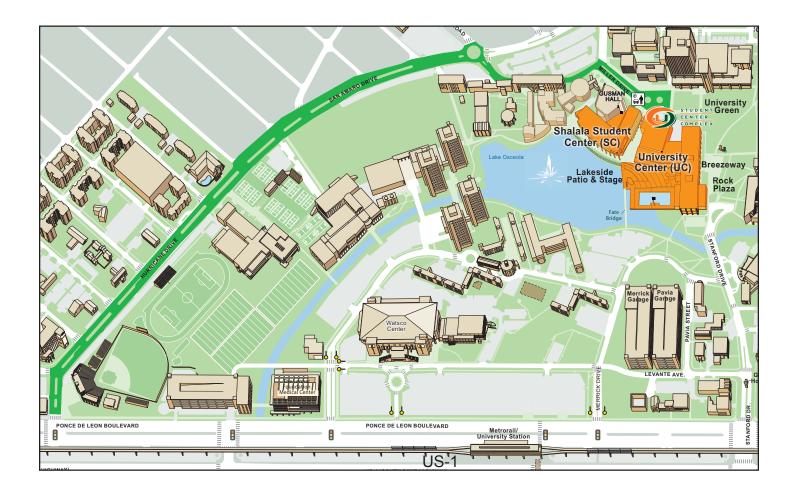

## Shalala Student Center • 1330 Miller Drive • Coral Gables, Florida • 33146

From the north Take I-95 south to US 1/South Dixie Highway and continue to Stanford Drive Turn right on Stanford Drive At the next light, turn left on Ponce de Leon Boulevard Turn right on San Amaro Drive Continue to traffic circle and make the first right onto Miller Drive The Student Center valet is on the right (after the Ring Theatre)

From the south Travel north on US 1/South Dixie Highway to Red Road (57th Avenue) Turn left on Red Road Turn immediately right on Ponce de Leon Boulevard Turn left on San Amaro Drive Continue to traffic circle and make the first right onto Miller Drive The Student Center valet is on the right (after the Ring Theatre)